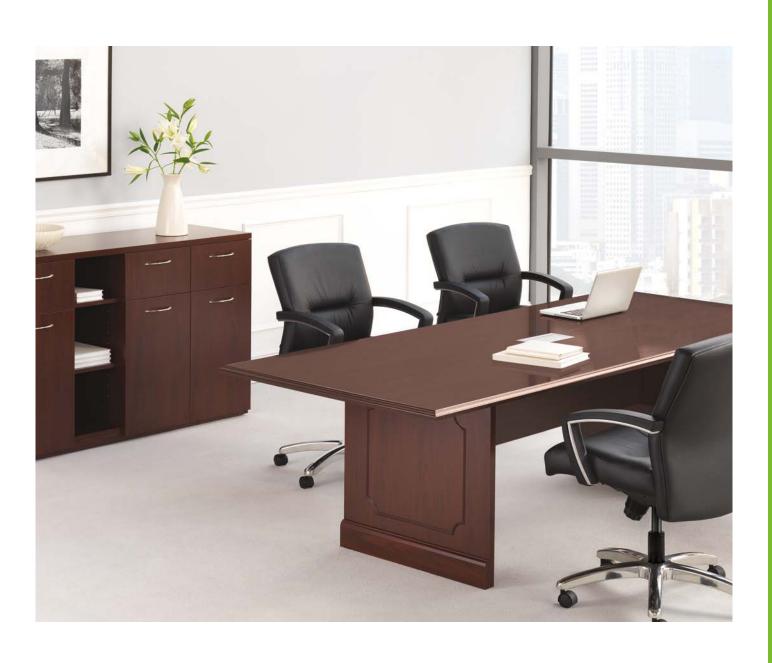

# **ELEGANT FORM. RICH MATERIALS.**

The Park Avenue Collection 5000 Series seating is a perfect complement to the Park Avenue Collection desks, storage, and conference solutions. This family of executive, task and guest seating offers the choice of a Polished Aluminum or Black frame with inlaid wood accents. The elegant tuxedo back design extends below the seat cushion to create a sophisticated look. The 5000 Series combines elegant form, rich materials and high-performance functionality to deliver all-day comfort for associates, while leaving a lasting impression on guests.

#### PARK AVENUE COLLECTION 5000 SERIES SEATING

**H5001** HIGH-BACK EXECUTIVE CHAIR

H5002 MID-BACK TASK CHAIR

H5003 4-LEG GUEST CHAIR

H5021 HIGH-BACK EXECUTIVE CHAIR

H5022 MID-BACK TASK CHAIR

**H5023** SLED BASE GUEST CHAIR

## **BASE AND ARM OPTIONS**

Each model comes standard with fixed arms and bases in a Polished Aluminum finish or Black with hardwood accents. The Polished Aluminum is an ideal match for contemporary environments, while the rich hardwood inlays complement HON laminate desking and tables.