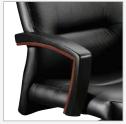

## **BASE AND ARM OPTIONS**

Each model comes standard with fixed arms and bases in a Polished Aluminum finish or Black with hardwood accents. The Polished Aluminum is an ideal match for contemporary environments, while the rich hardwood inlays complement HON laminate desking and tables.

WOOD BASE

POLISHED ALUMINUM BASE