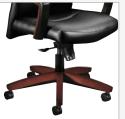

## **BASE AND ARM OPTIONS**

Each model comes standard with fixed arms and bases in a Polished Aluminum finish or Black with hardwood accents. The Polished Aluminum is an ideal match for contemporary environments, while the rich hardwood inlays complement HON laminate desking and tables.

WOOD BASE

POLISHED ALUMINUM BASE