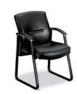

#### PARK AVENUE COLLECTION 5000 SERIES SEATING

**H5001** HIGH-BACK EXECUTIVE CHAIR

H5002 MID-BACK TASK CHAIR

H5003 4-LEG GUEST CHAIR

H5021 HIGH-BACK EXECUTIVE CHAIR

H5022 MID-BACK TASK CHAIR

**H5023** SLED BASE GUEST CHAIR

## **BASE AND ARM OPTIONS**

Each model comes standard with fixed arms and bases in a Polished Aluminum finish or Black with hardwood accents. The Polished Aluminum is an ideal match for contemporary environments, while the rich hardwood inlays complement HON laminate desking and tables.