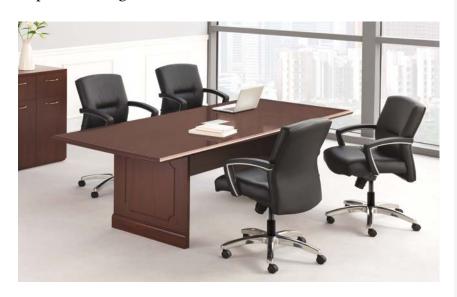

# **ELEGANT FORM. RICH MATERIALS.**

The Park Avenue Collection 5000 Series seating is a perfect complement to the Park Avenue Collection desks, storage, and conference solutions. This family of executive, task and guest seating offers the choice of a Polished Aluminum or Black frame with inlaid wood accents. The elegant tuxedo back design extends below the seat cushion to create a sophisticated look. The 5000 Series combines elegant form, rich materials and high-performance functionality to deliver all-day comfort for associates, while leaving a lasting impression on guests.

#### PARK AVENUE COLLECTION 5000 SERIES SEATING

**H5001** HIGH-BACK EXECUTIVE CHAIR

H5002 MID-BACK TASK CHAIR

H5003 4-LEG GUEST CHAIR

H5021 HIGH-BACK EXECUTIVE CHAIR

H5022 MID-BACK TASK CHAIR

**H5023** SLED BASE GUEST CHAIR

## **BASE AND ARM OPTIONS**

Each model comes standard with fixed arms and bases in a Polished Aluminum finish or Black with hardwood accents. The Polished Aluminum is an ideal match for contemporary environments, while the rich hardwood inlays complement HON laminate desking and tables.